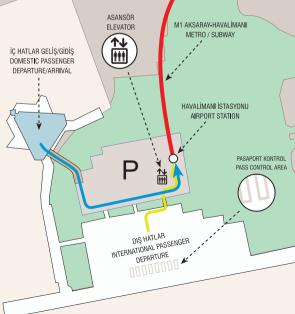

## Havalimanından Metroya Erişim/Access To Metro From Airport

Metro Hattı / Metro Line
Dış Hatlardan Geliş / International Passenger
İç Hatlardan Geliş / Domestic Passenger

Aksaray Havalimanı metro hattı 3 Eylül 1989 da İstanbul Ulaşım A.Ş. nin ve İstanbul' un ilk metro hattı olarak Aksaray-Kartaltepe istasyonları arasında işletmeye açılmıştır. İkinci etabında önce Zeytinburnu, daha sonra ise Ataköy-Şirinevler istasyonuna uzatılan hat 20 Aralık 2002 tarihinde Atatürk Havalimanına bağlanmıştır.