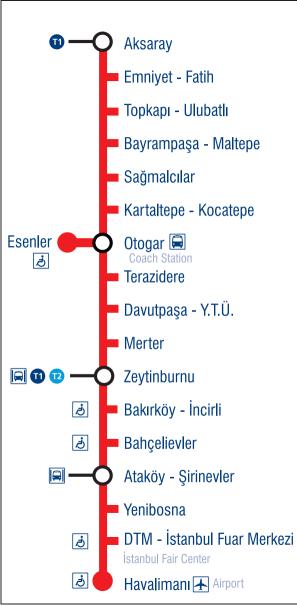

#### **İSTASYONLAR**

Aksaray Havalimanı güzergahında bulunan 18 istasyonun 6 tanesi ortak kullanılan Orta Peron, 11 tanesi İkili Peron, Otogar' da bulunan bir tanesi ise 3 hattın geçiş yapabildiği İkili Ortak Peron şeklinde inşaa edilmiştir, tüm istasyonlarda kapalı oturma alanları bulunmakla beraber, 12 istasyonda toplam 34 yürüyen merdiven, 4 istasyonda toplam 7 asansör ayrıca Aksaray istasyonunda merdivenlerin kullanılarak inilmesini sağlayan özel yapım bir de özürlü aracı bulunmaktadır. Aksaray ve Zeytinburnu bölgelerinde tramvaya aktarma yapılabilen metro hattında tüm istasyonlar 24 saat kapalı devre kamera (CCTV) sistemi ile izlenmektedir.

#### İstasyon Yapıları :

6 Adet Tünel : Aksaray, Emniyet-Fatih, Topkapı-Ulubatlı, Bakırköy-İncirli, Bahçelievler, Havalimanı,

3 Adet Viyadük : Davutpaşa, Merter , DTM-İstanbul Fuar Merkezi

9 Adet Hemzemin : Bayrampaşa-Maltepe, Sağmalcılar, Kartaltepe-Kocatepe, Otogar, Esenler, Terazidere, Zeytinburnu, Ataköy-Şirinevler, Yenibosna